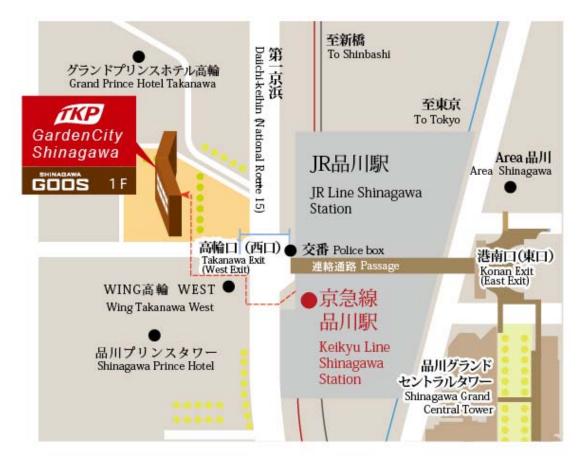

## Venue and Access

# TKP ガーデンシティ品川

TKP GardenCity Shinagawa

〒 108-0074 東京都港区高輪 3-13-3 (SHINAGAWA GOOS 1F) TEL:03-5449-7300 http://gc-shinagawa.net

1F SHINAGAWA GOOS, 3-13-3 SHINAGAWA, Takanawa, Minato-ku, Tokyo, JAPAN 108-0074 TEL: +81-3-5449-7300 http://gc-shinagawa.net

## 交通のご案内

#### □ 品川駅より

京急線品川駅高輪口より徒歩1分 JR 品川駅中央改札口(高輪口)より徒歩1分 都営浅草線 高輪台駅より徒歩7分

### Access

☐ From Shinagawa Station

1 minute walk from JR Line /

Keikyū Line Shinagawa Station Takanawa Exit

□ By Train

Keikyū Line Shinagawa Station

Keikyū Line(To Misakiguchi, Yokohama, Keisei Line, Toei Asakusa)