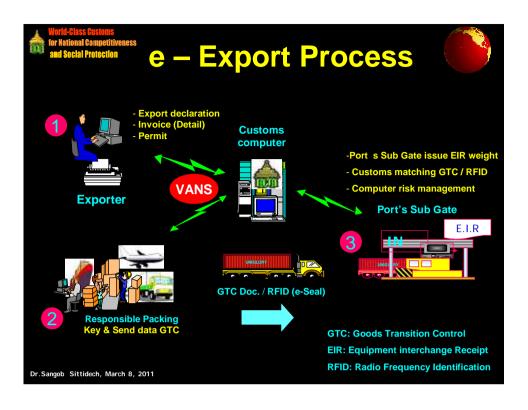

(Customs Notification 26/2544 Declaration in the list of entry permits for chemicals and hazardous materials) http://www.customs.go.th/UploadFile/Declaration/A1103027.pdf

 Submit Customs Entry document(s) within 15 days after Sub gate keyed Goods Transition Control (e-Export) into the system

  1) Request for permission to the relevant authorities
- - before export.
    While exports (Ports Sub Gate) must verify that the product is waiting installation conditions make the risk to green or red.
  - 3) After sending out must submit the allowed documents to customs control of the port or airport at the final delivery to the Kingdom within 15 days from the date of matching the goods transition control.

If filed thereafter, Customs officers will be considered guilty of the reason for not filing in a document in a reasonable time. [Customs Notification 116/2549 Article 53 (1)]

Dr.Sangob Sittidech, March 8, 2011