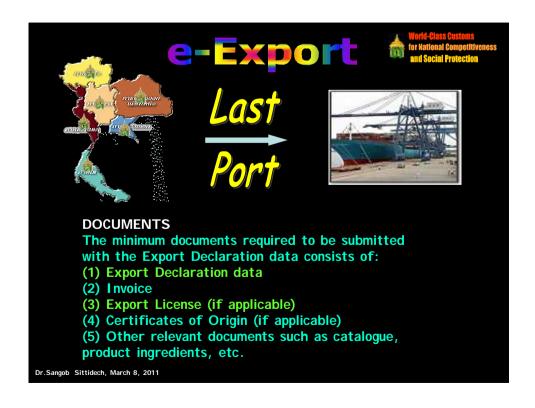

  1) Request for permission to the relevant authorities
- - before export.
    While exports (Ports Sub Gate) must verify that the product is waiting installation conditions make the risk to green or red.
  - 3) After sending out must submit the allowed documents to customs control of the port or airport at the final delivery to the Kingdom within 15 days from the date of matching the goods transition control.