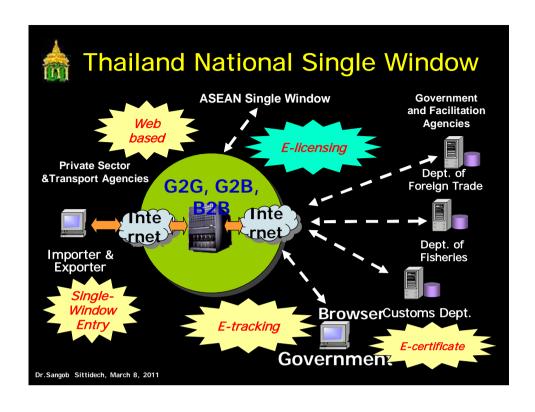

dech, March 8, 2011



## 4. Risk Management System

 $\overline{\text{RM}}$  is a logical and systematic method of identifying, analyzing and managing risk.  $\overline{\text{RM}}$  can be associated with any activity, function or process within the organization.



Management of the total risk faced by the organisation

### Risk Management Profiles

There are 2 levels which are Central Profile & Local Profile.

#### **Profiles (Central & Local)**

- Business Profiles: Producers/Traders
- Intelligence Data
- International Agreement
- Complied with Standards of the Revised Kyoto Convention
- Tariff code, Original of the goods, Shipment routing
- List of Prohibited / Restricted Goods
- Related Facts

#### Selection Criteria

High Risk: Inspect

• Low Risk: Not inspect (Exempt)





















## Thai Customs & WCO

- WCO, Framework of Standards to Secure and Facilitate Global Trade : SAFE
- EU 2009, Authorized Economic Operator (AEO): EC Customs Security legislation Reg. 648/2005 and Reg. 1875/2006
- Authorized Economic Operator: an internationally recognized certification that an EU trader's role in the international supply chain is secure and customs controls and procedures are compliant.
- Department of Customs issued Customs Notification 84/2552 pilot program in which to obtain status as economic operators to be licensed. (Authorized Economic Operator: AEOs)
- (www.customs.go.th/AEO/Inf\_AEO.pdf)

## Caution on Exporters

Before exporting should consider the following issues;

- 1. Checked before whether the goods are in the lists of export controls or other laws.