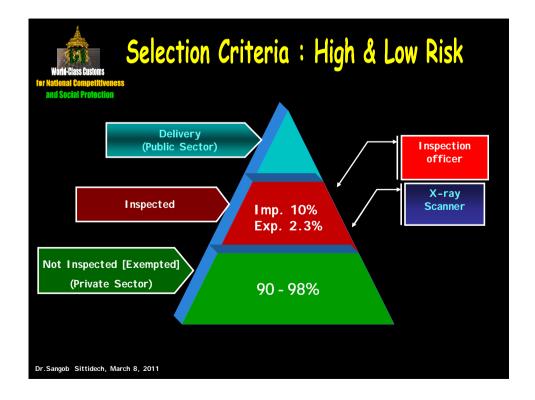

ngob Sittidech, March 8, 2011



## 4. Risk Management System

 $\overline{\text{RM}}$  is a logical and systematic method of identifying, analyzing and managing risk.  $\overline{\text{RM}}$  can be associated with any activity, function or process within the organization.



Management of the total risk faced by the organisation

### Risk Management Profiles

There are 2 levels which are Central Profile & Local Profile.

#### **Profiles (Central & Local)**

- Business Profiles: Producers/Traders
- Intelligence Data
- International Agreement
- Complied with Standards of the Revised Kyoto Convention
- Tariff code, Original of the goods, Shipment routing
- List of Prohibited / Restricted Goods
- Related Facts

#### Selection Criteria

High Risk: Inspect

• Low Risk: Not inspect (Exempt)





















## Thai Customs & WCO

- WCO, Framework of Standards to Secure and Facilitate Global Trade : SAFE
- EU 2009, Authorized Economic Operator (AEO): EC Customs Security legislation Reg. 648/2005 and Reg. 1875/2006
- Authorized Economic Operator: an internationally recognized certification that an EU trader's role in the international supply chain is secure and customs controls and procedures are compliant.
- Department of Customs issued Customs Notification 84/2552 pilot program in which to obtain status as economic operators to be licensed. (Authorized Economic Operator: AEOs)
- (www.customs.go.th/AEO/Inf\_AEO.pdf)

## Caution on Exporters

Before exporting should consider the following issues;

- 1. Checked before whether the goods are in the lists of export controls or oth