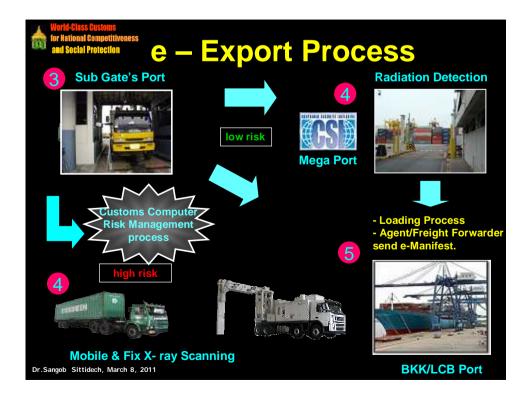

  1) Request for permission to the relevant authorities
- - before export.
    While exports (Ports Sub Gate) must verify that the product is waiting installation conditions make the risk to green or red.
  - 3) After sending out must submit the allowed documents to customs control of the port or airport at the final delivery to the Kingdom within 15 days from the date of matching the goods transition control.

If filed thereafter, Customs officers will be considered guilty of the reason for not filing in a document in a reasonable time. [Customs Notification 116/2549 Article 53 (1)]

Dr.Sangob Sittidech, March 8, 2011